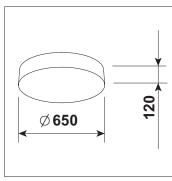

## PLAFO 650 IP65 surface mounted luminaire

All current index numbers, lumen outputs, power consumption and many other technical information are available in our 2024 pricelist.

Basic dimensions