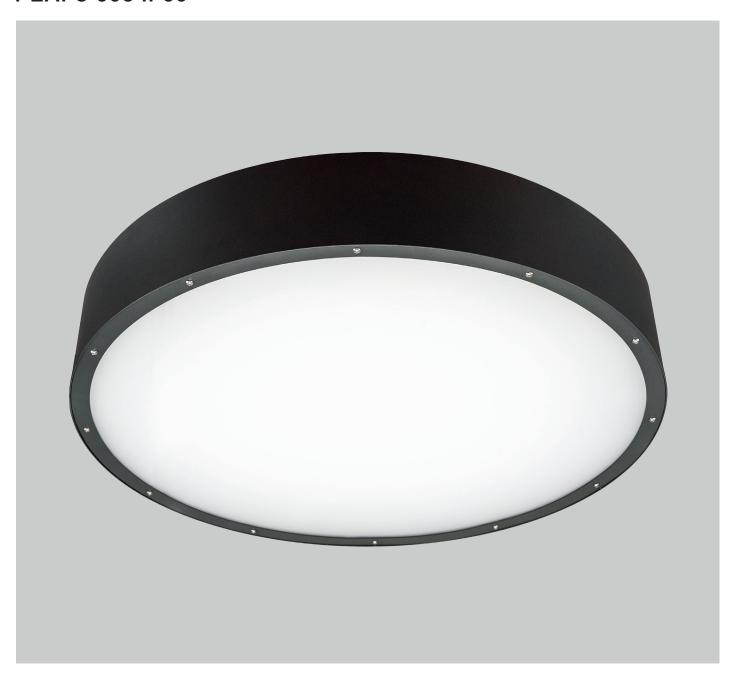

## **PLAFO 650 IP65**

Cylindrical, surace mounted IP65 luminaire with selevtion of high quality optics. Top quality SMD LED module with colour consistency MacAdams 3, extensive portfolio of lumen ranges, CCTs and spectra. Standard EVG on/off or DALI driver on request. Mounting on any type of ceiling. Body is made of stainless steel and aluminium. Standard colour RAL 7016 any other colour on request. Selection of diffusors, lumen outputs and drivers allows to use this luminaire in different types of lighting projects. Standard luminaire is not intended for use in increased corrosivity category environment, e.g. with increased salt concentration. Extra corrosion protection is available on request.

## **PLAFO 650 IP65**

Mounting: Surface mounting

Body material: Aluminium and steel

**Colour:** Standard anthracite grey RAL 7016, other RAL colours on request

**Lumen output:** Standard up to 7000 lm any other on request